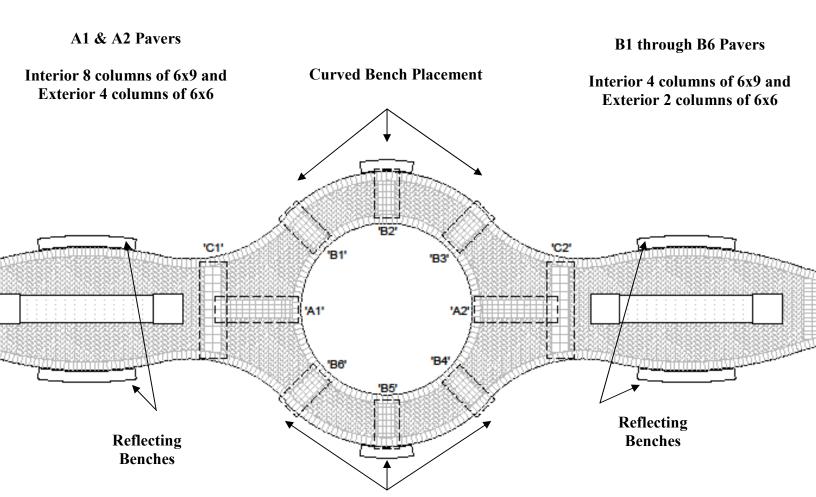

Mail Order form and Payment to FRIENDS OF FAIRMOUNT P.O. Box 3522 San Angelo, TX 76902

FAIRMOUNT CEMETERY COLUMBARIUM DEDICATION PAVER LAYOUT

**Curved Bench Placement** 

DOO

C1 & C2 Pavers

All Pavers are 12x12