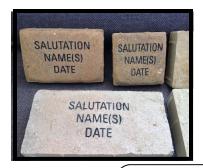

# SEE SAMPLES TO THE LEFT AND FILL IN YOUR INSCRIPTION BELOW IN THE APPROPRIATE SIZED PAVER

THE JONES FAMILY

### PAVER 6"x 9" \$200.00

Up to three (3) lines with 12 letters per line Please enter one letter or space in each block below

THOMAS, MARY JEFF & BRIAN JONES

THE THOMAS JONES FAMILY IS A FRIEND OF FAIRMOUNT

### PAVER 12" x 12" \$500.00

Up to four (4) lines with 18 letters per line Please enter one letter or space in each block below